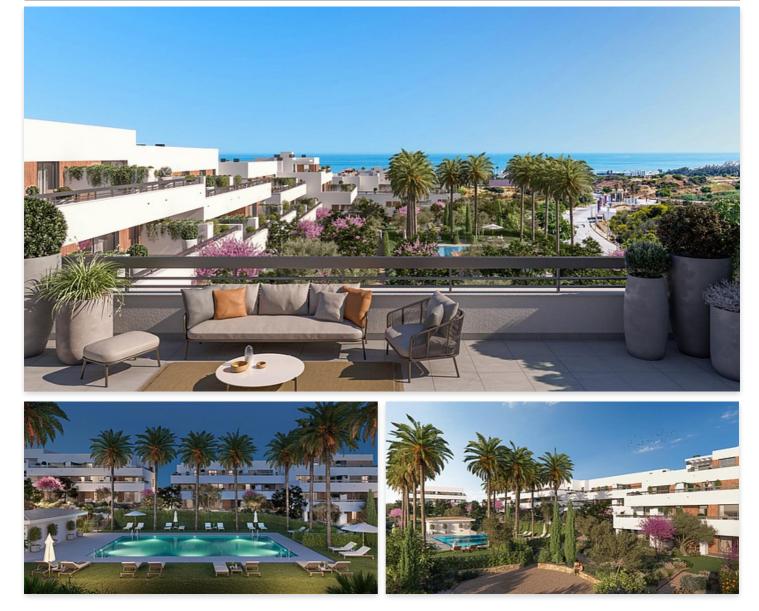

## Location: Estepona

Premium promotion located in one of the best areas of the Costa del Sol.

This magnificent residential complex is situated in one of the expanding areas of • Bathrooms: 1,2 Estepona, just 300 meters from the beach and a 5-minute drive from the town center.

From your new home, you can walk or bike the few meters that will take you to its beaches and the Malaga Coastal Path, enjoying the epic beauty of the Mediterranean Sea and being close to idyllic locations such as the Estepona Marina, the Duquesa Marina, Sotogrande, or the luxurious Puerto Banús.

For golf enthusiasts, this promotion is surrounded by renowned golf courses such as Valle Romano Golf & Resort, Estepona Golf, or Finca Cortesín Golf Club.

Furthermore, in the vicinity, you will have access to all kinds of services such as the Estepona High Resolution Hospital, a small shopping center with supermarkets and a pharmacy, schools, sports areas, and a spa.

## Price: From 280,000 €

- Reference: AP1337
- Bedrooms: 1,2,3
- Built Size: 69 130 m<sup>2</sup>

Everything within reach.